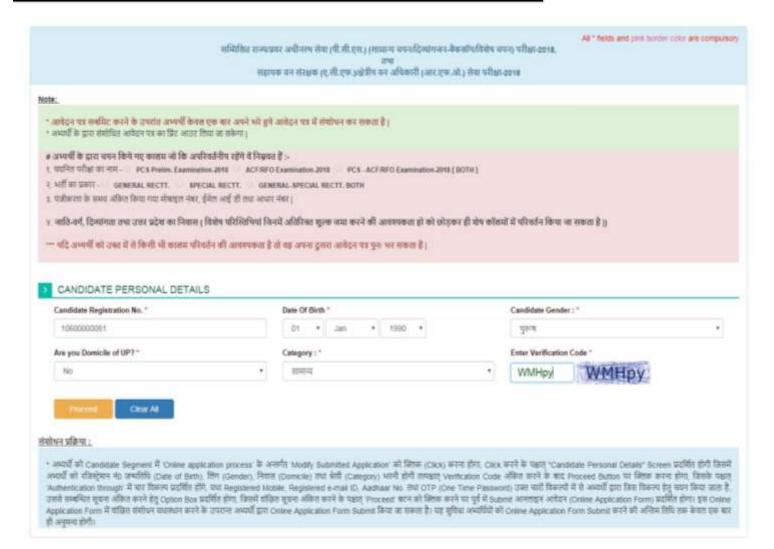

## **Submission Process Flow: PCS-2018**

#### I declare that I have read the user instructions & detailed advertisement