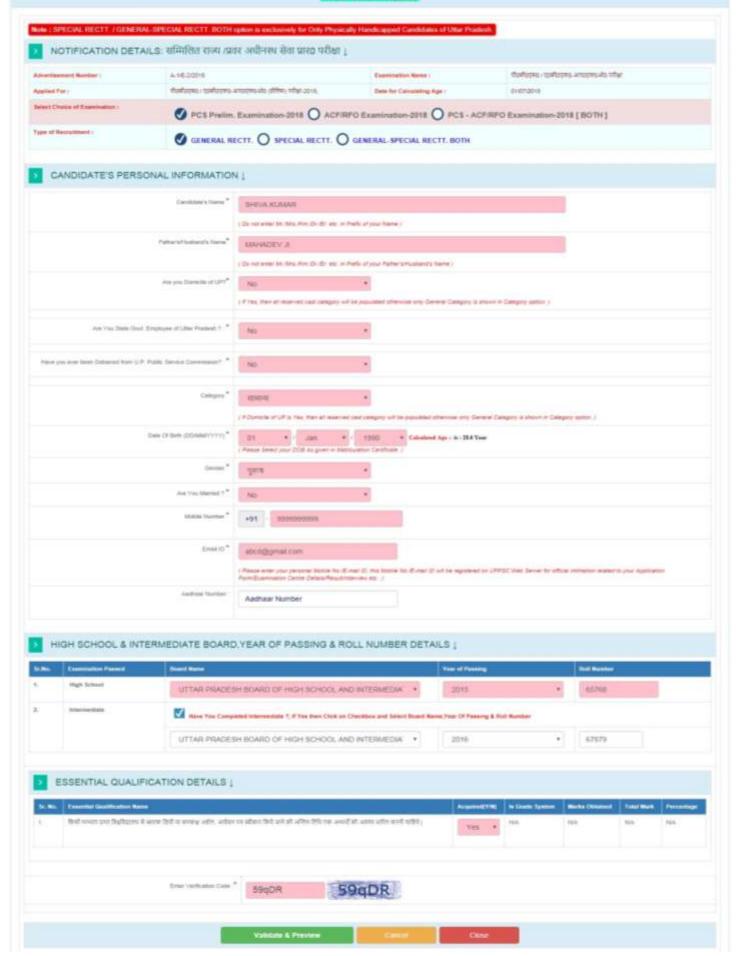

### Preview of Your Registration Form

Candidate's Name SHNA KUMAR Father's Husband's Name MAHADEY JI

Are you Domicile of UP? NO Category 판구국

Date Of Birth (DOMMYYYYY) 한 - JAN - 1990 Gender 및주목

Are You Married ? NO Mobile Number 9999999999

Email ID ... ABCD@GMAIL.COM

High School: BOARD NAME: UTTAR PRACESH BOARD OF HIGH SCHOOL AND INTERMEDIATE EDUCATION: YEAR OF PASS: 2015. ROLL NO: 65768

Intermediate: BOARD NAME: UTTAR PRACESH BOARD OF HIGH SCHOOL AND INTERMEDIATE EDUCATION; YEAR OF PASS: 2296. ROLL NO: 67879

| SR | Essential Qualification Name                                                                                                                               | Affirmation<br>(Yes/No) | ls Grade<br>System | Marks<br>Obtained | Total<br>Mark | Percentage |
|----|------------------------------------------------------------------------------------------------------------------------------------------------------------|-------------------------|--------------------|-------------------|---------------|------------|
| (# | किसी सन्यत प्राप्त विश्वविद्वालय से स्नाटक डिग्री या समकक्ष अईटा, आहेदन पत्र स्वीकार क्रिये जाने की अनिम तिथे तक<br>अभ्यर्थी को अत्रक्त श्रीत करनी राहिये। | Yes                     | N/A                | NA.               | 76/4          | N/A.       |

Are You State Govt. Employee of Ultar Pradesh ?: NO

Have you ever been Debarred from U.P. Public Service Commission? ; NO