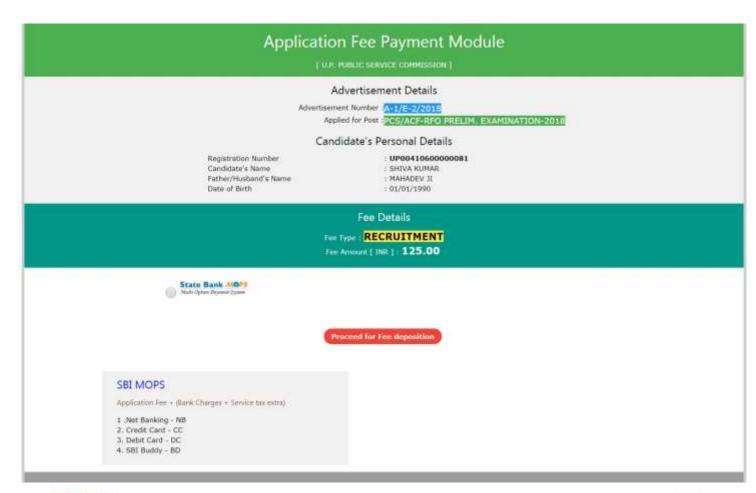

#### All post fields and computation.

| हिन्दी                                                                                                                                                                                                          | English                                                                                                                                                                                                                               |  |
|-----------------------------------------------------------------------------------------------------------------------------------------------------------------------------------------------------------------|---------------------------------------------------------------------------------------------------------------------------------------------------------------------------------------------------------------------------------------|--|
| आंदर चीत भूरता भी प्रीमा                                                                                                                                                                                        | PROCESS FOR PAYMENT OF APPLICATION FEE                                                                                                                                                                                                |  |
| कुल्ब का पुनदान पंजीवनन करने के बाद हुनेद किया जा सकता है।                                                                                                                                                      | For Payment [ trough SBIOther bank ] can be made only on or after Regulation.                                                                                                                                                         |  |
| (प्रदान के तीर पर, भग आ पिन्हेंग (2010)मा की किने हैं तो आ पूजा का भूगतार (2012)मा की है कर नकते हैं , और उसके<br>पता आवेदन का का प्रितेम भग तुम्र ही भा नकते हैं )                                             | <ul> <li>Figure are registered on CSD-CSD() then your have submit your tea on or other CSD(CSD() and output your detailed application for<br/>other depositing the fall.)</li> </ul>                                                  |  |
| देशे। वैक मूळ ओरिक मूळ निय नव्यः।                                                                                                                                                                               | Salesony I bank charges will be charged additionally.                                                                                                                                                                                 |  |
| • अधिक सुम्ब का चुन्तन केवल प्रीक्ट्रेयन होते के तुन्त या उनके बाद किसी भी कार्य दिवस में किया जा सकता है।                                                                                                      | Payment can be needs only on on effect the Registration.                                                                                                                                                                              |  |
| • अंदिन तिथे के बाद किया राज मीन भूगान असन्य (इन्वेटिक) होता हा विभाग में बैंक किसी प्रमान की बारजी हीजक, नहीं करेगा:                                                                                           | * Payments made after ted data will be invested and any infant will not be considered in any case by Department or Sente.                                                                                                             |  |
| कुल्म इक रिम्पुरेशन नेवर पर इक बार में अधिक सीच कर पुनातन न की (                                                                                                                                                | * Please to not pay the more than once on registration humber                                                                                                                                                                         |  |
| क्रियः                                                                                                                                                                                                          | Days                                                                                                                                                                                                                                  |  |
| l- किया जो विस्ताद में दिने या जीत भूगाम के तिव या विशव को। अपन हा संबो का विस्तुमान नेका हो। जन्म निर्देश सीवा का वे<br>शो को (Personn)। इनके बाद भागीन बोट वेंक का एसबी नई मोना (Sta MPOS) का मेंन बूट मारागः | 1- Oct on the two provided for the programs. <u>Feet Deposition / Recommission</u> , or Department's website. Enter your 11 digit registration receives not done of both and the clink on "Clink been to proceed for payment" option. |  |
| देन के का काम करें, इसने में एक पुरारत महान का कार करें, इसकी भी के किए मा एसके भी के दिए होती है करें के किए क<br>अन्य विद्यार्शित कार्य अन्य एसके भी का कालन और Salest करें।                                  | 2- Select Bank of any one i.e. SSS Not Banking-Chedit Cheb contrapyment SSS Sharch cycles or Other Not-SSS branch (advant 45 between a weakling) and extend the require.                                                              |  |
| - स्वीत पर भी हुनी आजें कर्न प्रोटिंग्से कार्योत की एवं कारणा प्रीतियों भी एवं Suame की।                                                                                                                        | 2- Verify your defails on screen and fill up verification details and submit.                                                                                                                                                         |  |
| 4- क्षीन पर भी हुती अपने करने प्रतिहेदी होकार कार्यात्र को एक summe की। अब Paymen appear करीन पर दिखाई है।                                                                                                      | 4- Again verify your details on sureer and confirm. Now payment options are displayed on sureers.                                                                                                                                     |  |
| 5- CRISCIX Rest of Critic Terrescion C is an Early                                                                                                                                                              | \$- Use CPISOLnumber on Transaction ID for Ring the detailed application form.                                                                                                                                                        |  |
| - पुराता के तुरंत बाद ही अर्थित प्रतित्व को सम्बन्ध करें।                                                                                                                                                       | \$- Conglete your application process after payment the required fines.                                                                                                                                                               |  |

#### Bank Transaction Details

| Payment Gateway : | State Bank Of India | Payment Mode           | INS                 |  |
|-------------------|---------------------|------------------------|---------------------|--|
| Fee Amount :      | Rs 125:00           | Transaction ID - Date: | 123456 - 85/07/2018 |  |