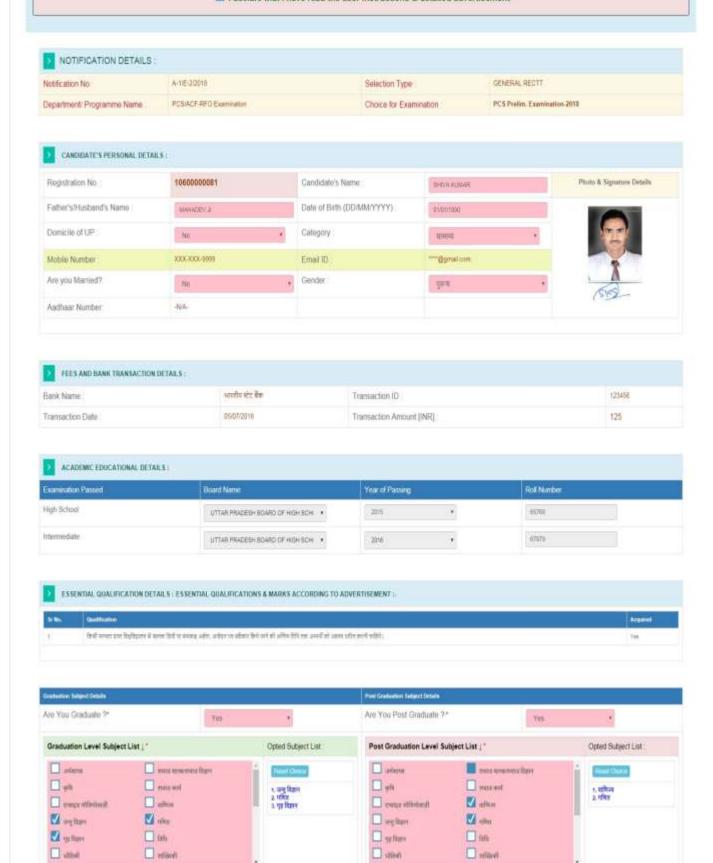

#### Public Service Commission U.P., Allahabad

लोक सेवा आयोग उ०प्र०, इलाहरबाद Detailed Application Form ( विन्तुत आवेदन पत्र )

#### Notification Details ( Examination )

| Advertisement Number :  | A-1/E-2/2018                          |  |
|-------------------------|---------------------------------------|--|
| Examination Name:       | PCS/ACF-RFO Prelim. Examination-2018, |  |
| Apply for Examination : | PCS Prelim. Examination-2018          |  |
| Type of Recruitment     | GENERAL RECTT,                        |  |

#### Conditions Second Details

| Candidate's Personal Details |              |                         |                 |  |  |
|------------------------------|--------------|-------------------------|-----------------|--|--|
| Registration No.             | 10600000081  | Application ID:         | 200052106000001 |  |  |
| Candidate Name :             | SHIVA KUMARI | Father's Husband's Name | MAHADEV JI      |  |  |
| Gender                       | Male         | Clate of Birth          | 01/01/1990      |  |  |
| Domicile of UP               | No           | Category                | General         |  |  |
| Are you Married?             | No           | Aadhaar Number          | -N/A-           |  |  |
| Mobite Number                | XXX-XXX-9999 | Email-D                 | **** @gmail.com |  |  |

#### Bank Transaction Details

| Payment Gateway : | State Bank Of India | Payment Mode           | INS                 |  |
|-------------------|---------------------|------------------------|---------------------|--|
| Fee Amount :      | Rs 125:00           | Transaction ID - Date: | 123456 - 85/07/2018 |  |

### High School & Intermediate Board, Year of passing & Roll Number Details :

| Sr.No | Examination Passed | Should Name                                                   | Year of Pensing | Tiol Number |
|-------|--------------------|---------------------------------------------------------------|-----------------|-------------|
| 4.    | High School        | UTTAR PRADESH SCARD OF HIGH SCHOOL AND INTERMEDIATE EDUCATION | 2015            | 65768       |
| 2.    | Intermediate       | UTTAR PRADESH BOARD OF HIGH SCHOOL AND INTERMEDIATE EDUCATION | 201E            | 67679       |

#### Essential Qualification Details

| Sr No. | Qualification                                                                                                               | Affirmation |
|--------|-----------------------------------------------------------------------------------------------------------------------------|-------------|
| 1      | Barchetors degree from any recognized University or equivalent quartication up to the last date for receipt of Application. | Yes         |