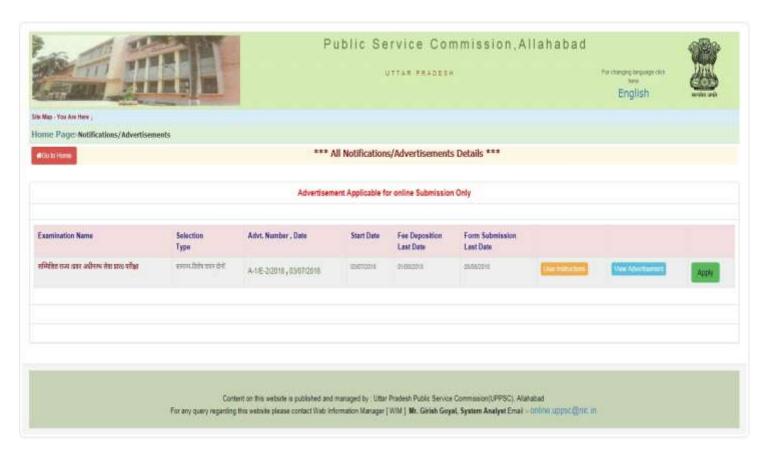

#### Notification Details ( Examination )

| Advertisement Number :  | A-1/E-2/2018                          |  |
|-------------------------|---------------------------------------|--|
| Examination Name:       | PCS/ACF-RFO Prelim. Examination-2018, |  |
| Apply for Examination : | PCS Prelim. Examination-2018          |  |
| Type of Recruitment     | GENERAL RECTT,                        |  |