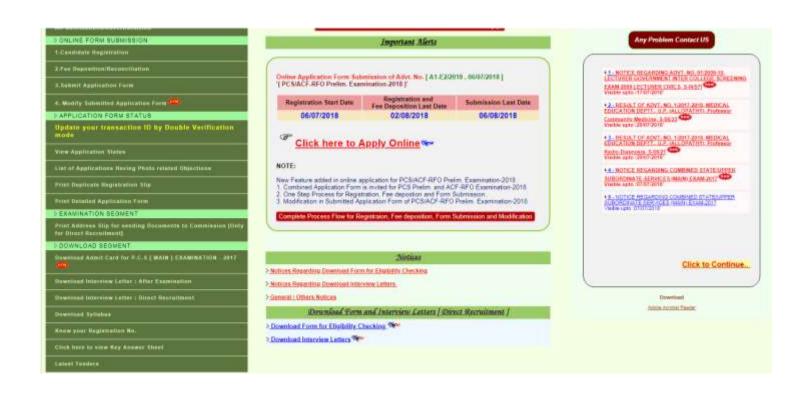

## **Registration Process Flow: PCS-2018**

Sr. No.

PostVacancy Name, Deptt. No.

Nature Pay Scale Lower Upper Total Quali Opt Option |
Age Age No.Of Post fication

पीधनीशस्त्रभा न्यास्त्रभाव पीक्षा परीक्षा प्रतिका प्रसार विकास स्थान विकास स्थान प्रतिका प्र

## **Submission Process Flow: PCS-2018**