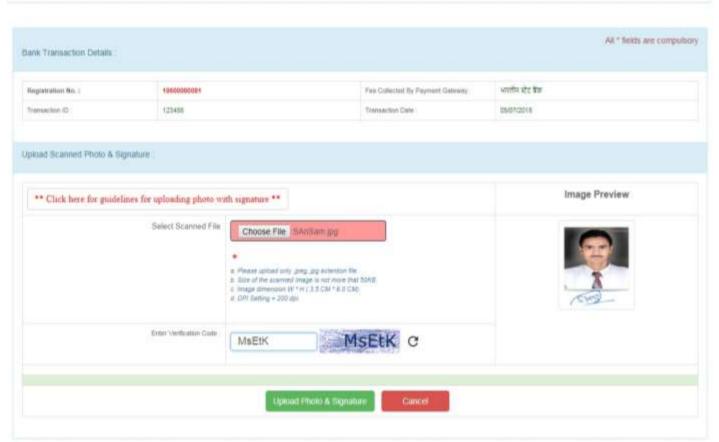

#### Bank Transaction Details

| Payment Gateway : | State Bank Of India | Payment Mode           | INS                 |  |
|-------------------|---------------------|------------------------|---------------------|--|
| Fee Amount :      | Rs 125:00           | Transaction ID - Date: | 123456 - 85/07/2018 |  |