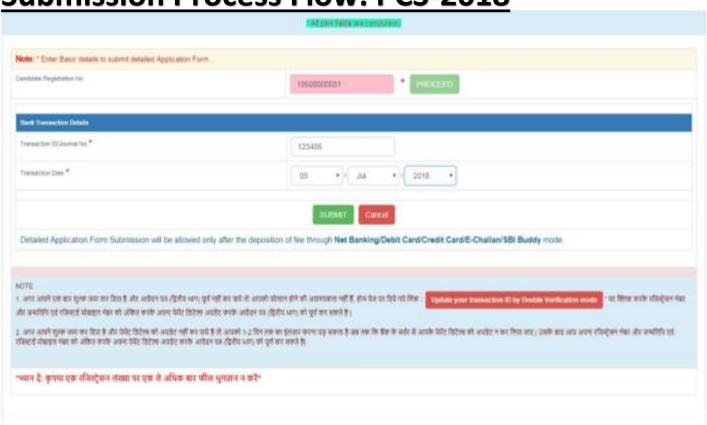

## **Submission Process Flow: PCS-2018**

#### Bank Transaction Details

| Payment Gateway : | State Bank Of India | Payment Mode           | INS                 |  |
|-------------------|---------------------|------------------------|---------------------|--|
| Fee Amount :      | Rs 125:00           | Transaction ID - Date: | 123456 - 85/07/2018 |  |