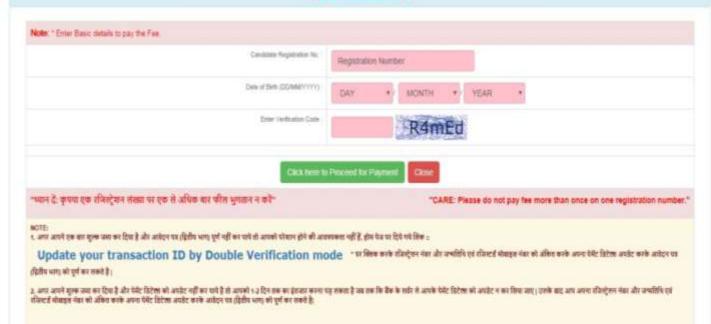

## **Registration Process Flow: PCS-2018**

Sr. No.

PostVacancy Name, Deptt. No.

Nature Pay Scale Lower Upper Total Quali Opt Option |
Age Age No.Of Post fication

पीधनीशस्त्रभा न्यास्त्रभाव पीक्षा परीक्षा प्रतिका प्रसार विकास स्थान विकास स्थान प्रतिका प्र

#### All post fields and computation.

| हिन्दी                                                                                                                                                                                                          | English                                                                                                                                                                                                                               |  |
|-----------------------------------------------------------------------------------------------------------------------------------------------------------------------------------------------------------------|---------------------------------------------------------------------------------------------------------------------------------------------------------------------------------------------------------------------------------------|--|
| आंदर चीत भूरता भी प्रीमा                                                                                                                                                                                        | PROCESS FOR PAYMENT OF APPLICATION FEE                                                                                                                                                                                                |  |
| कुल्ब का पुनदान पंजीवनन करने के बाद हुनेद किया जा सकता है।                                                                                                                                                      | For Payment [ trough SBIOther bank ] can be made only on or after Regulation.                                                                                                                                                         |  |
| (प्रदान के तीर पर, भग आ पिन्हेंग (2010)मा की किने हैं तो आ पूजा का भूगतार (2012)मा की है कर नकते हैं , और उसके<br>पता आवेदन का का प्रितेम भग तुम्र ही भा नकते हैं )                                             | <ul> <li>Figure are registered on CSD-CSD() then your have submit your tea on or other CSD(CSD() and output your detailed application for<br/>other depositing the fall.)</li> </ul>                                                  |  |
| देशे। वैक मूळ ओरिक मूळ निय नव्यः।                                                                                                                                                                               | Salesony I bank charges will be charged additionally.                                                                                                                                                                                 |  |
| • अधिक सुम्ब का चुन्तन केवल प्रीक्ट्रेयन होते के तुन्त या उनके बाद किसी भी कार्य दिवस में किया जा सकता है।                                                                                                      | Payment can be needs only on on effect the Registration.                                                                                                                                                                              |  |
| • अंदिन तिथे के बाद किया राज मीन भूगान असन्य (इन्वेटिक) होता हा विभाग में बैंक किसी प्रमान की बारजी हीजक, नहीं करेगा:                                                                                           | * Payments made after ted data will be invested and any infant will not be considered in any case by Department or Sente.                                                                                                             |  |
| कुल्म इक रिम्पुरेशन नेवर पर इक बार में अधिक सीच कर पुनातन न की (                                                                                                                                                | * Please to not pay the more than once on registration humber                                                                                                                                                                         |  |
| क्रियः                                                                                                                                                                                                          | Days                                                                                                                                                                                                                                  |  |
| l- किया जो विस्ताद में दिने या जीत भूगाम के तिव या विशव को। अपन हा संबो का विस्तुमान नेका हो। जन्म निर्देश सीवा का वे<br>शो को (Personn)। इनके बाद भागीन बोट वेंक का एसबी नई मोना (Sta MPOS) का मेंन बूट मारागः | 1- Oct on the two provided for the programs. <u>Feet Deposition / Recommission</u> , or Department's website. Enter your 11 digit registration receives not done of both and the clink on "Clink been to proceed for payment" option. |  |
| देन के का काम करें, इसने में एक पुरारत महान का कार करें, इसकी भी के किए मा एसके भी के दिए होती है करें के किए क<br>अन्य विद्यार्शित कार्य अन्य एसके भी का कालन और Salest करें।                                  | 2- Select Bank of any one i.e. SSS Not Banking-Chedit Cheb contrapyment SSS Sharch cycles or Other Not-SSS branch (advant 45 between a weakling) and extend the require.                                                              |  |
| - स्वीत पर भी हुनी आजें कर्न प्रोटिंग्से कार्योत की एवं कारणा प्रीतियों भी एवं Suame की।                                                                                                                        | 2- Verify your defails on screen and fill up verification details and submit.                                                                                                                                                         |  |
| 4- क्षीन पर भी हुती अपने करने प्रतिहेदी होकार कार्यात्र को एक summe की। अब Paymen appear करीन पर दिखाई है।                                                                                                      | 4- Again verify your details on sureer and confirm. Now payment options are displayed on sureers.                                                                                                                                     |  |
| 5- CRISCIX Rest of Critic Terrescion C is an Early                                                                                                                                                              | \$- Use CPISOLnumber on Transaction ID for Ring the detailed application form.                                                                                                                                                        |  |
| - पुराता के तुरंत बाद ही अर्थित प्रतित्व को सम्बन्ध करें।                                                                                                                                                       | \$- Conglete your application process after payment the required fines.                                                                                                                                                               |  |