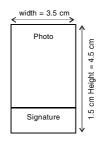

### Guide Lines for Scanning Photograph with Signature

- 1. Paste the Photo on any white paper as per the above required dimensions. Sign in the Signatue Space provided. Ensure that the signature is within the box.
- 2. Scan the above required size containing photograph and signature. Please do not scan the complete page.
- 3. The entire image (of size 3.5 cm by 6.0 cm) consisting of the photo along with the signature is required to be scanned, and stored in \*.jpg, .jpeg, .gif, .tif, .png format on local machine.
- 4. Ensure that the size of the scanned image is not more than 50 KB. 5. If the size of the file is more than 50KB, then adjust the settings of the scanner such as the DPI resolution, no. colours etc., during the process of scanning.
- 6. The applicant has to sign in full in the box provided. Since
- the signature is proof of identity, it must be genuine, and in full; initials are not sufficient. Signature in CAPITAL LETTERS is not permitted.
- 7. The signature must be signed only by the applicant and not by any other person.
- 8. The signature will be used to put on the Hall Ticket and wherever necessary. If the Applicant's signature on answer script, at the time of the examination, does not match the signature on the Hall Ticket, the applicant will be disqualified.

Sample Image & Signature:-